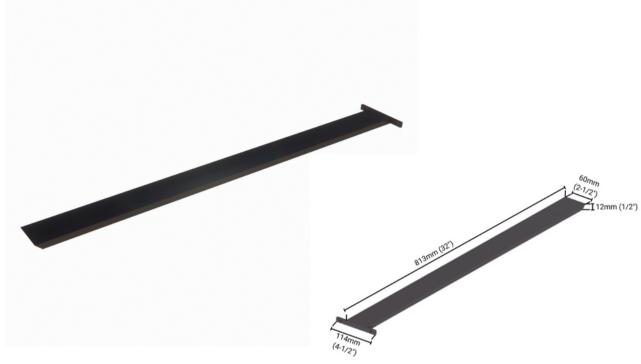

## Hidden Island Support Bracket

## MODEL: HW-CTB32T

- Size: 32" 32"L x 4-1/2"W x 1/2"D
- Material: Steel
- Finish: Black
- Hardware Included.
- Virtually invisible giving your Island the appearance of floating.
- Non-intrusive. No corbels needed. No knee-knocking.
- The flange is welded onto the support bracket.
- An economical way to protect your countertop investment.
- Completely open space allowing room for chairs and legs.
- Easy to install.
- Bracket end has a beveled edge for safety.
- Screw hole on each side of the flange.